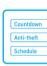

NEO viene con tres modos de ajuste del temporizador. Puedes ponerlos en cualquier lugar con una conexión a Internet a través de su aplicación de NEO.

### Cuenta atrás

Encienda el dispositivo / apagado conectado al Interruptor NEO por el tiempo asignado.

### Funciones del

Realice la misma operación de rutina a la vez en una semana para sus electrodomésticos

### Antirrobot emporizador

Proteja su casa girando al azar de encendido / apagado de la Lámpara conectada a Interruptor NEO. Usted elige el tiempo y el número de ranuras en este periodo determinado. El temporizador antirrobo divide el periodo en intervalos de tiempo y picos "a tiempo" y "itempo libre" en cada intervalo de tiempo a Jazar.