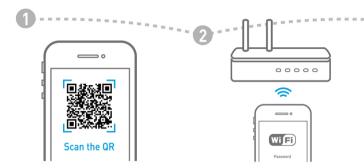

Escanear el código QR para descargar la aplicación NEO en App Store o Google Play. También puede buscar por palabra clave "ANKUOO" en App Store o Google Play para descargar NEO app. Conecte el dispositivo inteligente para la red Wi-Fi local y lanzar NEO app. En "Añadir nuevo dispositivo" en el menú.