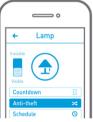

Cuando la configuración se realiza; el interruptor de NEO se mostrará en la aplicación NEO. Usted puede cambiar el estado ON / OFF en la página de inicio.

Haga clic en el icono para entrar en la página de ajustes detallados para el dispositivo

NEO viene con tres modos de ajuste del temporizador. Puedes ponerlos en cualquier lugar con una conexión a Internet a través de su aplicación de NEO.

### Cuenta atrás

Encienda el dispositivo / apagado conectado al Interruptor NEO por el tiempo asignado.

### Antirrobot emporizador

Proteja su casa girando al azar de encendido / apagado de la Lámpara conectada a Interruptor NEO. Usted elige el tiempo y el número de ranuras en este periodo determinado. El temporizador antirrobo divide el periodo en intervalos de tiempo y picos "a tiempo" y "itempo libre" en cada intervalo de tiempo a Jazar.