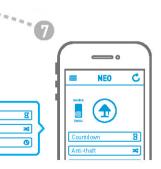

Escanear el código QR para descargar la aplicación NEO en App Store o Google Play. También puede buscar por palabra clave "ANKUOO" en App Store o Google Play para descargar NEO app. Conecte el dispositivo inteligente para la red Wi-Fi local y lanzar NEO app. En "Añadir nuevo dispositivo" en el menú.

Enchufe NEO Interruptor a una toma de poder, a continuación, pulse el botón ON / OFF durante 5 segundos y suéltelo. El indicador Wi-Fi parpadea rápidamente. Interruptor de NEO está ahora listo para la sincronización