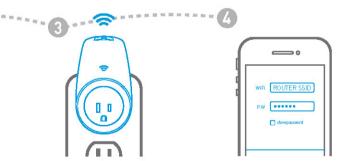

Enchufe NEO Interruptor a una toma de poder, a continuación, pulse el botón ON / OFF durante 5 segundos y suéltelo. El indicador Wi-Fi parpadea rápidamente. Interruptor de NEO está ahora listo para la sincronización

Hard Reset: Este procedimiento le permite hacer un restablecimiento directamente desde su NEO. Asegúrese de que su dispositivo inteligente e interruptor NEO están en la misma red Wi-Fi. El proceso de conexión tarda unos 15 a 120 segundos, dependiendo de su estado de la red y la longitud de la contraseña de Wi-Fi.