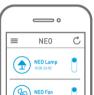

Cuando la configuración se realiza; el interruptor de NEO se mostrará en la aplicación NEO. Usted puede cambiar el estado ON / OFF en la página de inicio.

Haga clic en el icono para entrar en la página de ajustes detallados para el dispositivo