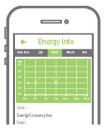

Haga clic en el icono "Energy Info" para entrar a la página detallada información sobre el consumo de energía.

Demostrar tendencia poder en diferentes ciclos.

Haga clic en el icono para ver la tendencia anterior de corriente de 24 horas.

Haga clic en el icono para ver las tendencias semanales, mensuales y anuales de consumo de energía.