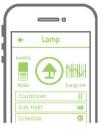

# Cuenta atrás

Encienda el dispositivo / apagado conectado al Interruptor NEO PRO por el tiempo asignado.

### Antirrobot emporizador

Proteja su casa girando al azar de encendido / apagado de la lámpara conectada a Interruptor NEO PRO. Usted elige el tiempo y el número de ranuras en este período determinado. El temporizador antirrobo divide el periodo en intervalos de tiempo y picos "a tiempo" y "tiempo libre" en cada intervalo de tiempo al azar.

Cuando se activa el temporizador antirrobo, se desactivan los otros dos temporizadores.

NEO viene con tres modos de ajuste del temporizador. Puedes ponerlos en cualquier lugar con una conexión a Internet a través de su aplicación de NEO.