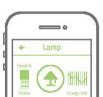

Haga clic en el icono "Energy Info" para entrar a la página detallada información sobre el consumo de energía.

Demostrar tendencia poder en diferentes ciclos.

Haga clic en el icono para ver la tendencia anterior de corriente de 24 horas.

Haga clic en el icono para ver las tendencias semanales, mensuales y anuales de consumo de energía.