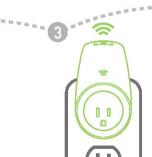

Enchufe NEO Interruptor a una toma de poder, a continuación, pulse el botón ON / OFF durante 5 segundos y suéttelo. El indicador Wi-Fi parpadea rápidamente. Interruptor de NEO está ahora listo para la sincronización.

Hard Reset: Este procedimiento le permite hacer un restablecimiento directamente desde su NEO.

Asegúrese de que su dispositivo inteligente e interruptor NEO están en la misma red Wi-Fi. El proceso de conexión tarda unos 15 a 120 segundos, dependiendo de su estado de la red y la longitud de la contraseña de Wi-Fi.