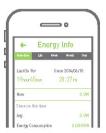

Haga clic en el icono "Energy Info" para entrar a la página detallada información sobre el consumo de energía.

Demostrar tendencia poder en diferentes ciclos.

Haga clic en el icono para ver la tendencia anterior de corriente de 24 horas.

Haga clic en el icono para ver las tendencias semanales, mensuales y anuales de consumo de energía.