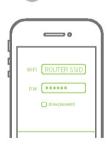

Hard Reset: Este procedimiento le permite hacer un restablecimiento directamente desde su NEO.

Asegúrese de que su dispositivo inteligente e interruptor NEO están en la misma red Wi-Fi. El proceso de conexión tarda unos 15 a 120 segundos, dependiendo de su estado de la red y la longitud de la contraseña de Wi-Fi.

Cuando la configuración se realiza; el interruptor de NEO se mostrará en la aplicación NEO. Usted puede cambiar el estado ON / OFF en la página de inicio.

Haga clic en el icono para entrar en la página de ajustes detallados para el dispositivo.