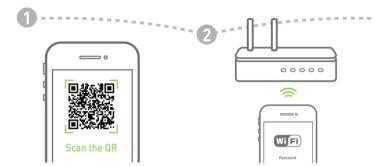

Escanear el código QR para descargar la aplicación NEO en App Store o Google Play. También puede buscar por palabra clave "ANKUOO" en App Store o Google Play para descargar NEO app.

Conecte el dispositivo inteligente para la red Wi-Fi local y lanzar NEO app. En "Añadir nuevo dispositivo" en el menú.

Enchufe NEO Interruptor a una toma de poder, a continuación, pulse el botón ON / OFF durante 5 segundos y suéttelo. El indicador Wi-Fi parpadea rápidamente. Interruptor de NEO está ahora listo para la sincronización.