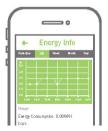

Haga clic en el icono "Energy Info" para entrar a la página detallada información sobre el consumo de energía.

Demostrar tendencia poder en diferentes ciclos.

Haga clic en el icono para ver la tendencia anterior de corriente de 24 horas.

Haga clic en el icono para ver las tendencias semanales, mensuales y anuales de consumo de energía.