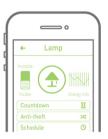

# Cuenta atrás

Encienda el dispositivo / apagado conectado al Interruptor NEO PRO por el tiempo asignado.

### Antirrobot emporizador

Proteja su casa girando al azar de encendido / apagado de la lámpara conectada a Interruptor NEO PRO. Usted elige el tiempo y el número de ranuras en este período determinado. El temporizador antirrobo divide el periodo en intervalos de tiempo y picos "a tiempo" y "tiempo libre" en cada intervalo de tiempo al azar.

Cuando se activa el temporizador antirrobo, se desactivan los otros dos temporizadores.

NEO viene con tres modos de ajuste del temporizador. Puedes ponerlos en cualquier lugar con una conexión a Internet a través de su aplicación de NEO.