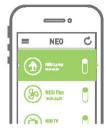

# NEO

# Wi-Fi Interruptor PRO

con medidor de potencia

### El control remote

Encender / apagar sus aparatos eléctricos desde cualquier tugar

### Monitor de la Energia

Supervise el uso de la energía y los costos de

#### Medidor de potencia

Demostrar tendencia poder en diferentes ciclos

#### Temporizadores multifunción

Cuenta atrás, antirrobo y programar los temporizadores.